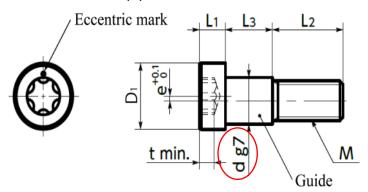

#### **SLEC-B-EL: Clamping Screws with Eccentric Heads**

Dear Valued Customer,

We hope you are doing well and appreciate your constant business support of NBK. The guide portion ("d" in the following dimension drawing) and mount fit tolerance for clamping screws with eccentric heads "SLEC-B-EL (guide type, electroless nickel plating)" listed in the [NBK Catalog 2017] will be changed as follows.

#### [Information about Changes]

The fit tolerances between the guide and mount will be changed due to manufacturing reasons. •Guide diameter (d) tolerance for SLEC-B-EL

|              | Before Change | After Change |
|--------------|---------------|--------------|
| SLEC-M3-B-EL |               | +0.008       |
| SLEC-M4-B-EL |               |              |
| SLEC-M5-B-EL | g7            | -0.016       |
| SLEC-M6-B-EL |               | +0.007       |
| SLEC-M8-B-EL |               | -0.020       |