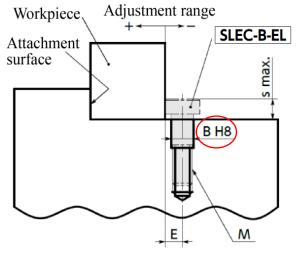

#### • Mounting bore diameter (B) tolerance

|               | Before Change | After Change |
|---------------|---------------|--------------|
| SLEC-B-EL All | H8            | F8           |
| Sizes         |               | ГО           |